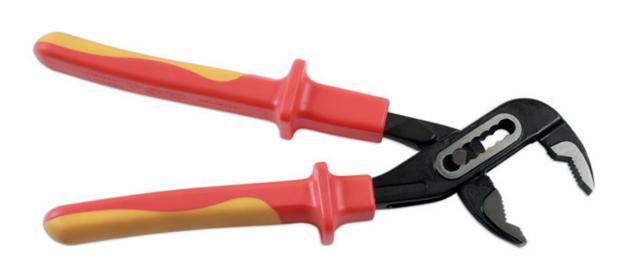

## **Insulated Water Pump Pliers 240mm**

Insulated water pump pliers, manufactured from chrome vanadium with satin finish, with high voltage safety grip handles, suitable for use on live circuits up to 1000V AC or 1500V DC. VDE and IEC60900 certified. Standard length 240mm long pliers with a quick adjust ratchet mechanism that adjusts from 0-36mm. The pliers are designed to hold and apply torque, with serrated jaws shaped to grip round or flat stock making them ideal for a wide range of maintenance and plumbing jobs.

## **Additional Information**

- · Length: 240mm.
- Range: 0 36mm.
- Suitable for use on live circuits up to 1000V AC or 1500V DC.
- · Two colour VDE insulated handles with slip guards.
- · Adjustable with serrated jaws.