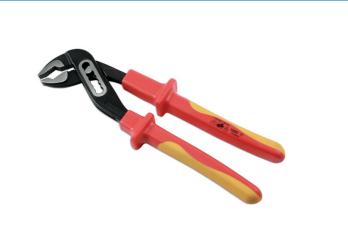

## **Insulated Water Pump Pliers 240mm**

Insulated water pump pliers, manufactured from chrome vanadium with satin finish, with high voltage safety grip handles, suitable for use on live circuits up to 1000V AC or 1500V DC. VDE and IEC60900 certified. Standard length 240mm long pliers with a quick adjust ratchet mechanism that adjusts from 0-36mm. The pliers are designed to hold and apply torque, with serrated jaws shaped to grip round or flat stock making them ideal for a wide range of maintenance and plumbing jobs.

## **Additional Information**

- · Length: 240mm.
- Range: 0 36mm.
- Suitable for use on live circuits up to 1000V AC or 1500V DC.
- · Two colour VDE insulated handles with slip guards.
- · Adjustable with serrated jaws.