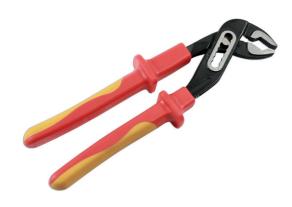

## **Insulated Water Pump Pliers 240mm**

Insulated water pump pliers, manufactured from chrome vanadium with satin finish, with high voltage safety grip handles, suitable for use on live circuits up to 1000V AC or 1500V DC. VDE and IEC60900 certified. Standard length 240mm long pliers with a quick adjust ratchet mechanism that adjusts from 0-36mm. The pliers are designed to hold and apply torque, with serrated jaws shaped to grip round or flat stock making them ideal for a wide range of maintenance and plumbing jobs.

## **Additional Information**

- · Length: 240mm.
- Range: 0 36mm.
- Suitable for use on live circuits up to 1000V AC or 1500V DC.
- · Two colour VDE insulated handles with slip guards.
- · Adjustable with serrated jaws.